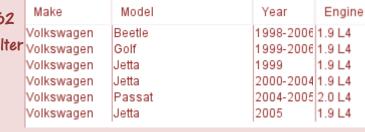

## 72256WS

- ✤ Part #72256WS
- Description: Oil Filter Kit Insert w/O-Ring
- \* Availability: 1

<del>Was:\$24.25</del> \$13.20